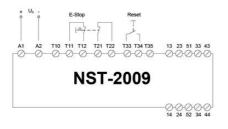

## DUELCO NST-2009D SAFETY RELAY WITH TIMED OUTPUTS

42080021 NST2009D Cat 4 E-Stop Relay 24Vac/dc with Delayed Outputs

- Safety Category 4 (PLe)
- 2 NO safety outputs + 1 NC signal output
- 2 NO delayed outputs (0 600 sec)
- Status-/fault indication via LEDs
- · Short circuit monitoring