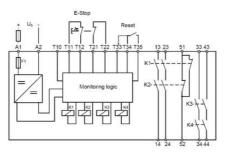

## DUELCO NST-2009D SAFETY RELAY WITH TIMED OUTPUTS

42080021 NST2009D Cat 4 E-Stop Relay 24Vac/dc with Delayed Outputs

- Safety Category 4 (PLe)
- 2 NO safety outputs + 1 NC signal output
- 2 NO delayed outputs (0 600 sec)
- Status-/fault indication via LEDs
- · Short circuit monitoring

## PRODUCT DESCRIPTION

Flexible safety relay with time delayed outputs for the highest safety category.