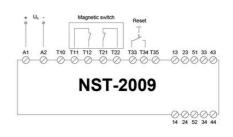

## DUELCO NST-2009D SAFETY RELAY WITH TIMED OUTPUTS

42080021 NST2009D Cat 4 E-Stop Relay 24Vac/dc with Delayed Outputs

- Safety Category 4 (PLe)
- 2 NO safety outputs + 1 NC signal output
- 2 NO delayed outputs (0 600 sec)
- Status-/fault indication via LEDs
- · Short circuit monitoring