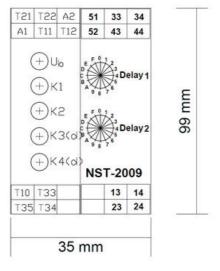

## DUELCO NST-2009D SAFETY RELAY WITH TIMED OUTPUTS

42080021 NST2009D Cat 4 E-Stop Relay 24Vac/dc with Delayed Outputs

- Safety Category 4 (PLe)
- 2 NO safety outputs + 1 NC signal output
- 2 NO delayed outputs (0 600 sec)
- Status-/fault indication via LEDs
- · Short circuit monitoring

## PRODUCT DESCRIPTION

Flexible safety relay with time delayed outputs for the highest safety category.