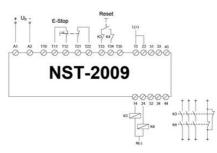

## DUELCO NST-2009D SAFETY RELAY WITH TIMED OUTPUTS

42080021 NST2009D Cat 4 E-Stop Relay 24Vac/dc with Delayed Outputs

- Safety Category 4 (PLe)
- 2 NO safety outputs + 1 NC signal output
- 2 NO delayed outputs (0 600 sec)
- Status-/fault indication via LEDs
- · Short circuit monitoring