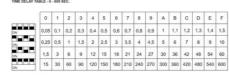

| LED Ub | LED K1  | LED K2   | LED K3  | LED K4   | Interpretation / Possible Fault (depends on which connection example is being used |
|--------|---------|----------|---------|----------|------------------------------------------------------------------------------------|
| ON     | OFF     | OFF      | OFF     | OFF      | Supply GK                                                                          |
| OFF    | OFF     | OFF      | OFF     | DFF      | Supply not connected or missing / bad connection                                   |
| ON     | Binking | Blinking | Birking | Elinking | Monitoring circuit has not detected any faults and the relay is ready for reset    |
| ON     | ON      | ON       | ON      | ON       | Relay activated                                                                    |
| ON     | OFF     | OFF      | ON      | ON       | Emergency stop activated, time delay still active                                  |