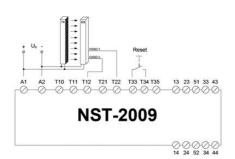

## DUELCO NST-2009D SAFETY RELAY WITH TIMED OUTPUTS

42080021 NST2009D Cat 4 E-Stop Relay 24Vac/dc with Delayed Outputs

- Safety Category 4 (PLe)
- 2 NO safety outputs + 1 NC signal output
- 2 NO delayed outputs (0 600 sec)
- Status-/fault indication via LEDs
- · Short circuit monitoring