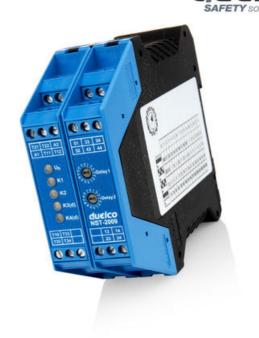

## DUELCO NST-2009D SAFETY RELAY WITH TIMED OUTPUTS

42080021 NST2009D Cat 4 E-Stop Relay 24Vac/dc with Delayed Outputs

- Safety Category 4 (PLe)
- 2 NO safety outputs + 1 NC signal output
- 2 NO delayed outputs (0 600 sec)
- Status-/fault indication via LEDs
- · Short circuit monitoring

## PRODUCT DESCRIPTION

Flexible safety relay with time delayed outputs for the highest safety category.